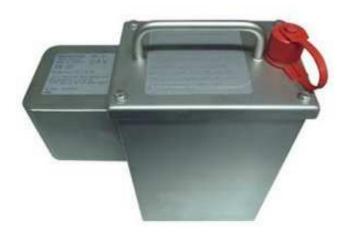

## **BK-EX Battery Box**

Stainless Steel Battery Enclosure for use in Zone 1 & 21 Hazardous Areas.

II 2G EEx ed IIC T6 II 2D T80°C

-20°C to +50°C

IP65

## **Overview**

A rugged stainless steel rechargeable battery enclosure for use in the hazardous area. The enclosure can be used in mobile or fixed applications and is fitted with an ATEX certified outlet socket for easy connection to the equipment. The enclosure cannot be recharged in the hazardous area.