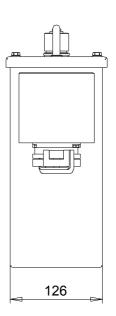

## **Specification**

| Housing                                                                              | Stainless Steel 1.4301                                          |
|--------------------------------------------------------------------------------------|-----------------------------------------------------------------|
| Protection                                                                           | IP65 dustproof and splash-water protected                       |
| Weight                                                                               | Approximately 15 Kg                                             |
| Voltage                                                                              | 12VDC or 24VDC                                                  |
| Capacity                                                                             | 20Ah @ 12VDC or 10Ah @ 24VDC                                    |
| Rechargeable Batteries                                                               | 2 x Lead Acid Gel, Type Dryfit A 512/10.0 S                     |
| Connections                                                                          | Jack 2 Pin, Type GHG 542 5210 V0                                |
| Ambient Temperature Range                                                            | Operation: -20°C to +50°C<br>Storage: -30°C to +60°C            |
| Max Charging/Discharge Current                                                       | 8A                                                              |
| Fully Charged Time                                                                   | Approx 12 Hours                                                 |
| Recommended Under Voltage cut off Level. (To avoid battery damage by deep discharge) | 12v battery pack - 10.5V<br>24v battery pack - 21v              |
| Charging Environment                                                                 | Safe Area Only                                                  |
| ATEX Certification                                                                   | TUV EX5 01 11 38033 014<br>II 2 G EEx ed IIC T6<br>II 2 D T80°C |