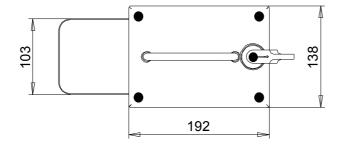

## **Specification**

| Housing                                                                              | Stainless Steel 1.4301                                          |
|--------------------------------------------------------------------------------------|-----------------------------------------------------------------|
| Protection                                                                           | IP65 dustproof and splash-water protected                       |
| Weight                                                                               | Approximately 15 Kg                                             |
| Voltage                                                                              | 12VDC or 24VDC                                                  |
| Capacity                                                                             | 20Ah @ 12VDC or 10Ah @ 24VDC                                    |
| Rechargeable Batteries                                                               | 2 x Lead Acid Gel, Type Dryfit A 512/10.0 S                     |
| Connections                                                                          | Jack 2 Pin, Type GHG 542 5210 V0                                |
| Ambient Temperature Range                                                            | Operation: -20°C to +50°C<br>Storage: -30°C to +60°C            |
| Max Charging/Discharge Current                                                       | 8A                                                              |
| Fully Charged Time                                                                   | Approx 12 Hours                                                 |
| Recommended Under Voltage cut off Level. (To avoid battery damage by deep discharge) | 12v battery pack - 10.5V<br>24v battery pack - 21v              |
| Charging Environment                                                                 | Safe Area Only                                                  |
| ATEX Certification                                                                   | TUV EX5 01 11 38033 014<br>II 2 G EEx ed IIC T6<br>II 2 D T80°C |