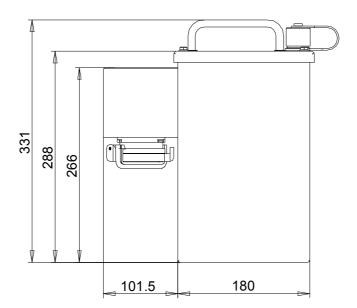

## **Specification**

| Housing                                                                              | Stainless Steel 1.4301                                          |
|--------------------------------------------------------------------------------------|-----------------------------------------------------------------|
| Protection                                                                           | IP65 dustproof and splash-water protected                       |
| Weight                                                                               | Approximately 15 Kg                                             |
| Voltage                                                                              | 12VDC or 24VDC                                                  |
| Capacity                                                                             | 20Ah @ 12VDC or 10Ah @ 24VDC                                    |
| Rechargeable Batteries                                                               | 2 x Lead Acid Gel, Type Dryfit A 512/10.0 S                     |
| Connections                                                                          | Jack 2 Pin, Type GHG 542 5210 V0                                |
| Ambient Temperature Range                                                            | Operation: -20°C to +50°C<br>Storage: -30°C to +60°C            |
| Max Charging/Discharge Current                                                       | 8A                                                              |
| Fully Charged Time                                                                   | Approx 12 Hours                                                 |
| Recommended Under Voltage cut off Level. (To avoid battery damage by deep discharge) | 12v battery pack - 10.5V<br>24v battery pack - 21v              |
| Charging Environment                                                                 | Safe Area Only                                                  |
| ATEX Certification                                                                   | TUV EX5 01 11 38033 014<br>II 2 G EEx ed IIC T6<br>II 2 D T80°C |